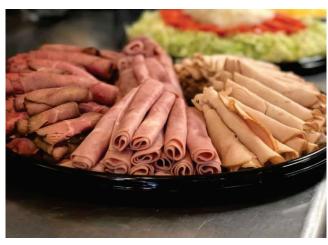

### **Deli Platters** \*2 days notice required

These are beautifully arranged platters of our high quality cold cuts and cheeses. Includes: Turkey, Ham & Roast Beef: Provolone & Sharp American cheeses: Costanzo's small sandwich rolls: & sides of Mayo & Mike's Special Oil.

Deli Platter #1\$67.99 - Serves 6 - 10 people 2 lbs of meat, 8 oz cheese, 18 rolls

- Deli Platter #2 \$109.99 Serves 12 20 people 4 lbs of meat, 16 oz cheese, 36 rolls
- Deli Platter #3 \$154.99 Serves 18 30 people 6 lbs of meat, 24 oz cheese, 48 rolls
- Deli Platter #4 \$189.99 Serves 24 40 people 8 lbs of meat, 2 lbs cheese, 60 rolls