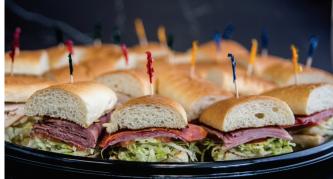

## Giant Party Subs \*2 days notice required

Ham or Regular Mixed Capicola Mixed or Tuna Turkey or Roast Beef

23.99 per foot 24.99 per foot 29.99 per foot

**Chicken Finger or Grilled Chicken** or Gardenburger 29.99 per foot Sides of mayo, oil, onions & hot peppers

### **Deli Platters** \*2 days notice required

These are beautifully arranged platters of our high quality cold cuts and cheeses. Includes: Turkey, Ham & Roast Beef: Provolone & Sharp American cheeses: Costanzo's small sandwich rolls: & sides of Mayo & Mike's Special Oil.

Deli Platter #1\$67.99 - Serves 6 - 10 people 2 lbs of meat, 8 oz cheese, 18 rolls

- Deli Platter #2 \$109.99 Serves 12 20 people 4 lbs of meat, 16 oz cheese, 36 rolls
- Deli Platter #3 \$154.99 Serves 18 30 people 6 lbs of meat, 24 oz cheese, 48 rolls
- Deli Platter #4 \$189.99 Serves 24 40 people 8 lbs of meat, 2 lbs cheese, 60 rolls