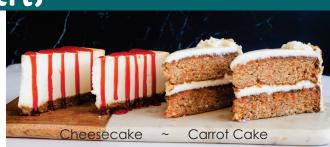

## Desserts

5.99 per slice • call store for cake pricing NY Style Cheesecake with Chocolate or Raspberry sauce Carrot Cake Seasonal Dessert call store

НОТ

& FRESH

|                          | Slice | Med 12"<br>6 pcs |       |       |
|--------------------------|-------|------------------|-------|-------|
| Cheese                   | 3.49  | 14.29            | 19.79 | 30.99 |
| Cheese & 1 Meat          | 3.99  | 16.49            | 22.49 | 36.39 |
| Extra Toppings - Meat    |       | 2.20             | 2.70  | 5.40  |
| Extra Toppings - Veggie  |       | 1.80             | 2.10  | 4.20  |
| Steak or Chicken Topping |       | 2.60             | 3.80  | 7.60  |